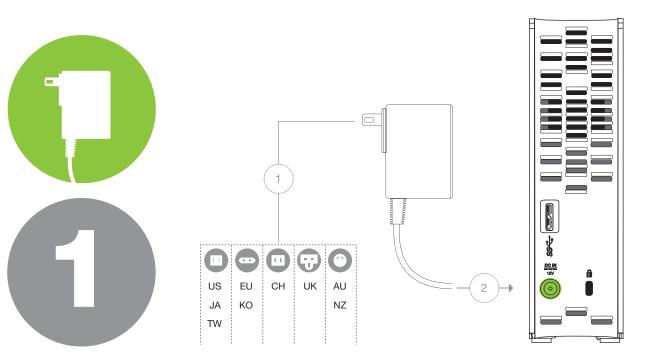

## $\textbf{MY BOOK}^{\circ}$









## Technical Support Services

http://support.wd.com www.wd.com



If you encounter problems with this product, please contact WD Technical Support.

| North America                                                             |                                                          |
|---------------------------------------------------------------------------|----------------------------------------------------------|
| English                                                                   | 800.ASK.4WDC (800.275.4932)                              |
| Spanish                                                                   | 800.832.4778                                             |
| Asia Pacific                                                              | +800.6008.6008