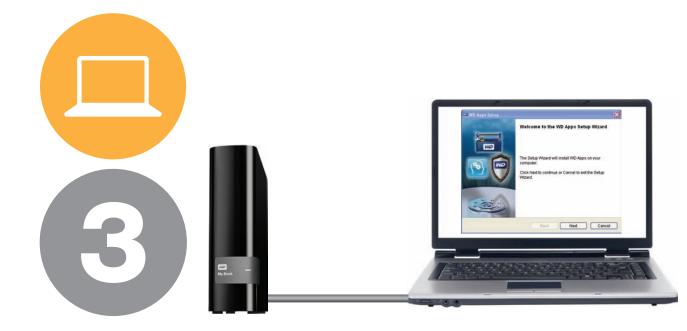

## $\textbf{MY BOOK}^{\circ}$









## Technical Support Services

http://support.wd.com www.wd.com



If you encounter problems with this product, please contact WD Technical Support.

| North America                                                             |                                                          |
|---------------------------------------------------------------------------|----------------------------------------------------------|
| English                                                                   | 800.ASK.4WDC (800.275.4932)                              |
| Spanish                                                                   | 800.832.4778                                             |
| Asia Pacific                                                              | +800.6008.6008