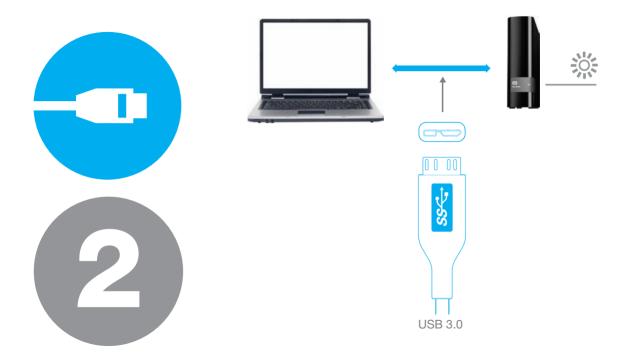

## $\textbf{MY BOOK}^{\circ}$









## Technical Support Services

http://support.wd.com www.wd.com



If you encounter problems with this product, please contact WD Technical Support.

| North America                                                             |                                                          |
|---------------------------------------------------------------------------|----------------------------------------------------------|
| English                                                                   | 800.ASK.4WDC (800.275.4932)                              |
| Spanish                                                                   | 800.832.4778                                             |
| Asia Pacific                                                              | +800.6008.6008