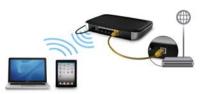

## For Mac<sup>®</sup> Tablet / Browser

(no password)

http://192.168.1.1/ (or http://wdrouter)

```
Welcome to the WD Setup Wizard

This wizard will guide you fitrough a step-by-step process to configure your new WD router and connect to the Internet.