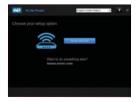

## For Mac<sup>®</sup> Tablet / Browser

(no password)

http://192.168.1.1/ (or http://wdrouter)

```
Welcome to the WD Setup Wizard

This wizard will guide you fitrough a step-by-step process to configure your new WD router and connect to the Internet.

Continue
```

Router Login User Name: admin Password: password