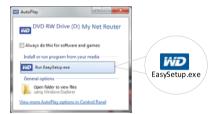

## For Mac<sup>®</sup> Tablet / Browser

(no password)

http://192.168.1.1/ (or http://wdrouter)

```
Welcome to the WD Setup Wizard

This wizard will guide you fitrough a step-by-step process to configure your new WD router and connect to the Internet.

Continue
```

Router Login User Name: admin Password: password