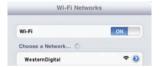

## For Mac<sup>®</sup> Tablet / Browser

(no password)

http://192.168.1.1/ (or http://wdrouter)

```
Welcome to the WD Setup Wizard

This wizard will guide you fitrough a step-by-step process to configure your new WD router and connect to the Internet.